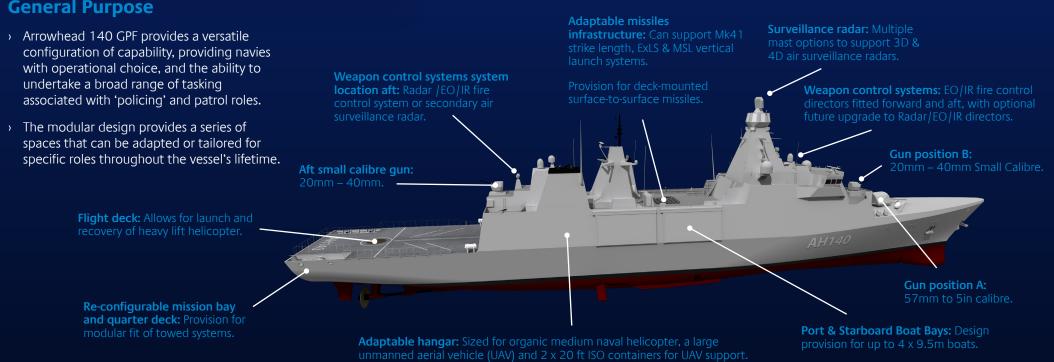

# **babcock**<sup>m</sup> Arrowhead<sup>m</sup>

## **General Purpose Frigate**



#### **The Platform**

- Arrowhead 140 General Purpose Frigate (GPF) is a highly capable and adaptable blue water frigate that can contribute and enhance a nation's maritime defence capability.
- > Arrowhead 140 is a proven hull form, which significantly reduces programme risks. The vessel delivers high levels of survivability, operability and responsiveness and is a modern, global platform that can operate for national purposes or within a coalition force.

#### **KEY CHARACTERISTICS** Overall length 138.7m 19.8m Beam, maximum Displacement 5,700te Max speed 28+knots Endurance 1-2 months

CODAD. 2 x CPP

Propulsion



### **General Purpose**